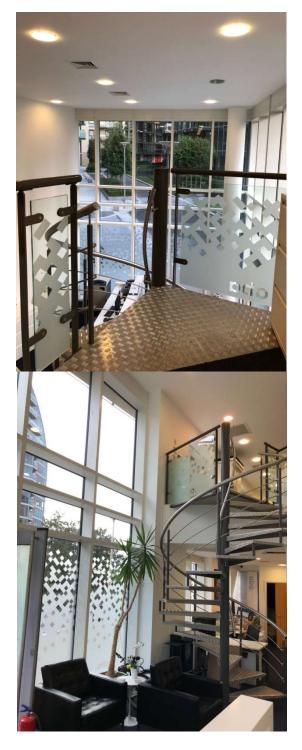

## **Specification**

Self Contained Mezzanine Floor Air Conditioning Raised floors Carpeted WC facilities
Floor Boxes
Spot Lighting
Right to use two parking spaces
in the Basement Car Park

#### Accommodation

The unit comprises of the following areas across the Ground Floor and Mezzanine:

Ground Floor: 735 sq ft Mezzanine: 615 sq ft