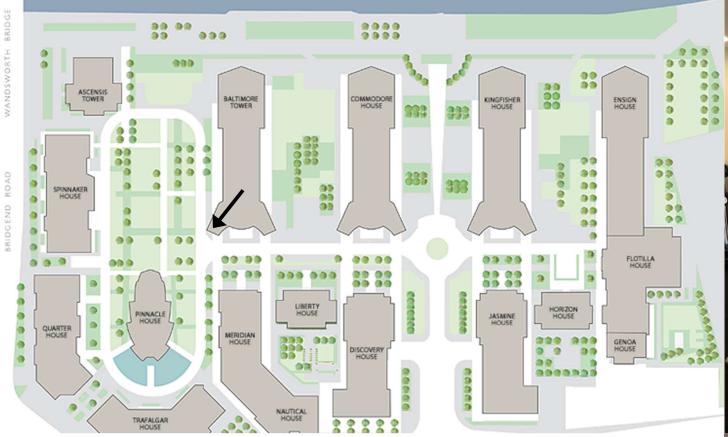

#### Location

The property is prominently located on Juniper Drive within Battersea Reach, an award winning riverside development by St George, which will comprise of 1,350 residential units. The subject premises are situated between Cycle Republic (Halfords) and Bo Concept with other occupiers in the vicinity including Tesco Express, Roche Bobois, Bath Store and McDonalds. There are excellent transport links with train connections from Wandsworth Town to Vauxhall taking 9 minutes and Waterloo in just 15 minutes.